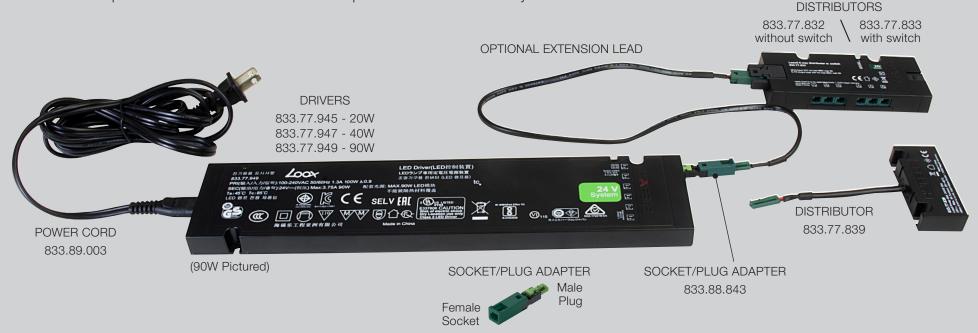

## ADAPTING LOOX3 DRIVER TO LOOX5 DISTRIBUTOR

Loox3 24v drivers are supplied with a Loox socket/plug adapter that plugs directly into the Loox3 driver port. Once the adapter is in place, plug in the distributor or mesh box. An optional Loox5 extension lead may be used if desired.

## DISTRIBUTOR CONNECTIONS WITH LOOX3 DRIVER AND ADAPTER

- 1. Plug power cord into driver
- 2. Plug the adapter into driver
- 3. Connect adapter to distributor or mesh box. An optional extension lead may be used if desired.