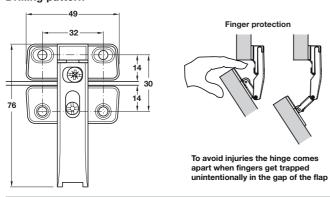

## **Drilling pattern**

> Area of application: For use with Free Fold-S fitting

For wooden flaps

> Features: With finger protection function

> Material: Zinc-alloy

> Adjustment facility: 3-way adjustment: ±2 mm side adjustment,

-1 to +2 mm gap adjustment, ±1.5 mm depth

adjustment

| Quantity of hinges required |               |
|-----------------------------|---------------|
| For door width (mm)         | No. of hinges |
| Up to 600                   | 2             |
| Between 600-800             | 2-3           |
| Over 800                    | 3             |