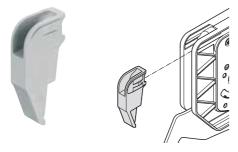

# **OPENING ANGLE RESTRAINT**

> Area of application: For use with Free Fold-S fitting

> Features: Restricts the opening angle to 90° for low

level applications

> Material: Plastic

| Finish | Cat. No.   |
|--------|------------|
| Grey   | 372.37.060 |

Packing: 1 set (2 pieces required per flap fitting set)