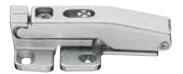

# **CONNECTING HINGE**

## **Drilling pattern**

> Area of application: For use with Free Fold-S fitting

For wooden flaps

> Features: With finger protection function

> Material: Zinc-alloy

> Adjustment facility: 3-way adjustment: ±2 mm side adjustment,